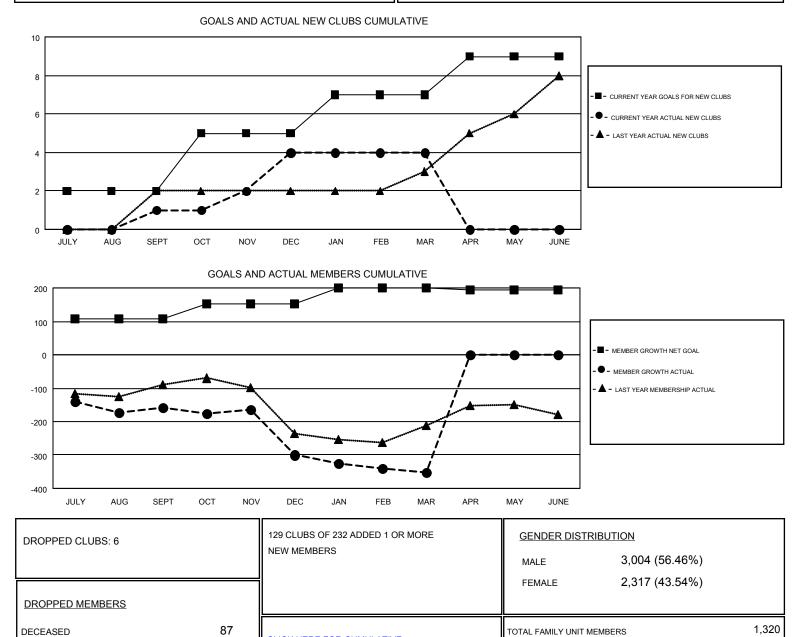

#### GMT: STACEY JONES

| Clubs                 |               |           |               | Members               |                           |                         |                                                    |
|-----------------------|---------------|-----------|---------------|-----------------------|---------------------------|-------------------------|----------------------------------------------------|
| RESULTS FOR 2017-2018 |               |           |               | RESULTS FOR 2017-2018 |                           |                         |                                                    |
| QUARTER               | NEW CLUB GOAL | NEW CLUBS | DROPPED CLUBS | QUARTER               | MEMBER GROWTH NET<br>GOAL | MEMBER GROWTH<br>ACTUAL | DROPPED<br>MEMBERS ACTUAL<br>(including transfers) |
| JULY/AUG/SEPT         | 2             | 1         | 4             | JULY/AUG/SEPT         | 107                       | 175                     | 298                                                |
| OCT/NOV/DEC           | 3             | 3         | 1             | OCT/NOV/DEC           | 44                        | 255                     | 354                                                |
| JAN/FEB/MAR           | 2             | 0         | 1             | JAN/FEB/MAR           | 49                        | 240                     | 237                                                |
| APR/MAY/JUNE          | 2             | 0         | 0             | APR/MAY/JUNE          | -6                        | 0                       | 0                                                  |